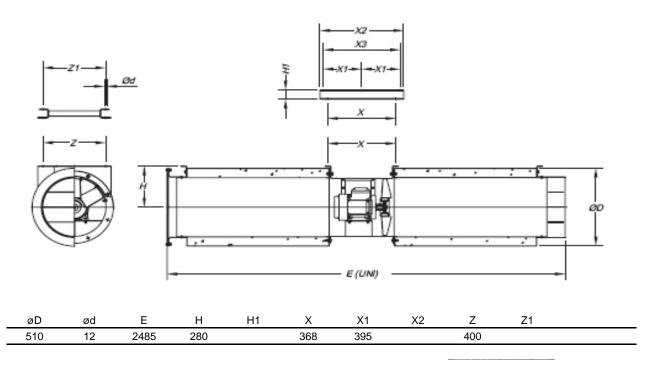

-C
- Aluminium impellers with variable pitch, specially designed for optimum impulsion.
- High effective silencers with thermal and acoustic insulation
- Deflectors on the outlet side of the fans, protection guard on the inlet side
- Three-phase class H motors 400V 50 Hz
- Two speed DHALANDER type winding

### **Technical specifications:**

| Speed | Max. Electrical supply |          | Power | Max. Airflow | Sound P. Level (Lp) | Approx. Weight |
|-------|------------------------|----------|-------|--------------|---------------------|----------------|
| (rpm) | 230V (A)               | 400V (A) | (KW)  | (m³/h)       | dB(A)               | (kg)           |
| 2910  | -                      | 5        | 2,2   | 12000        | 58                  | 114            |

#### Dimensions in mm: